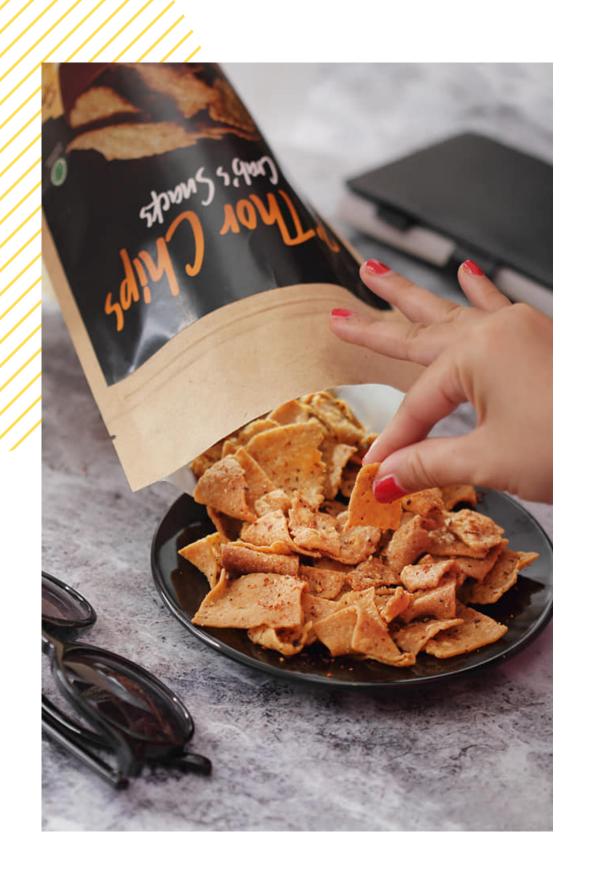

# D'THOR CHIPS

Snack made from crab, has a tasty and crunchy texture

There are 2 flavors available
Original and spicy

Price IDR 15,000
/80 gr/