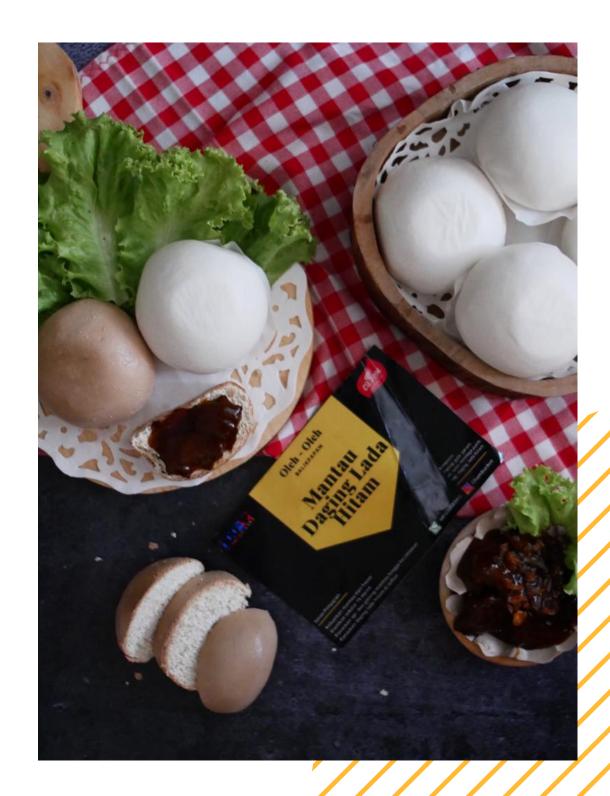

## MANTAU DAGING

Eaten with black pepper beef

Mantau is one of the typical food from Balikpapan
It looks like meatbun,
but has a different taste and texture
Mantau is crunchy on outside,
firm and soft on the inside

Original Mantau price
IDR 75.000,00 / 10 pcs
Mantau IDR. 115.000.00
10 pcs + black pepper beef