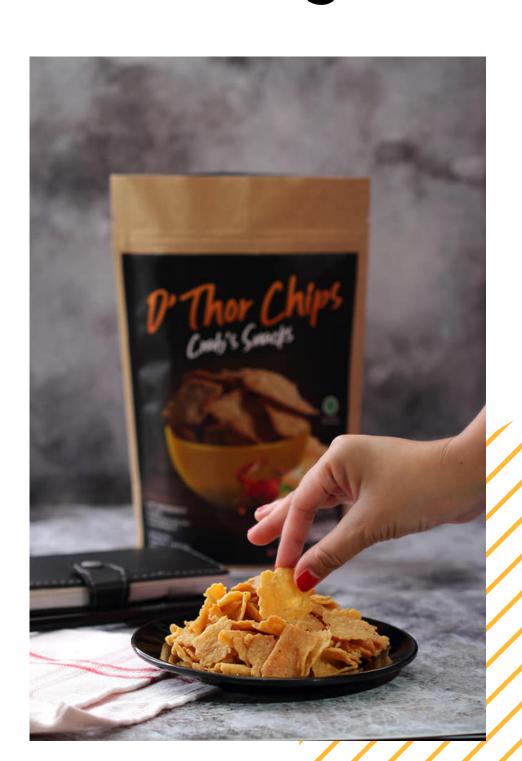

# D'THOR CHIPS

Snack made from crab, has a tasty and crunchy texture

There are 2 flavors available
Original and spicy

Price IDR 15,000
/80 gr/