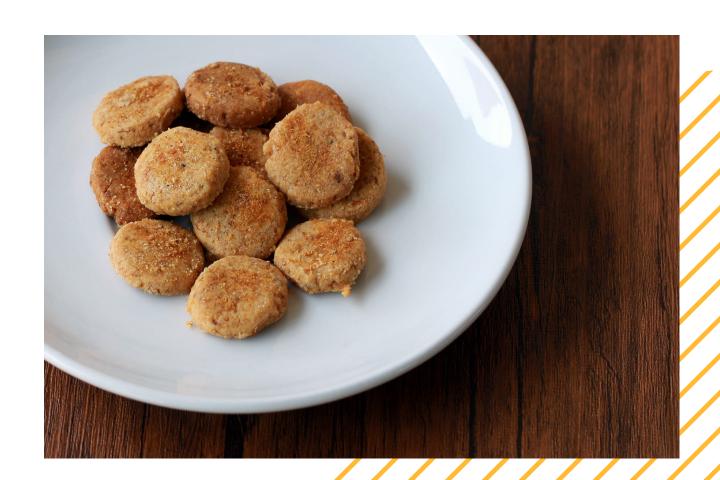

# Kookiespedia

KOOKIES ARE MADE FROM CRAB SHELLS. WE USE CRAB SHELLS
THAT WE PROCESS INTO KOOKIES. WITH A CRUNCHY TEXTURE
AND DELICIOUS TASTE. YOU CAN FEEL THE SENSATION OF A
CRAB SHELL IN EVERY BITE OF THESE KOOKIES, CAUSING A
DIFFERENT SENSATION AND TASTE

There are 2 flavors available
Original and cheese

Price IDR 25,000 //50 gr