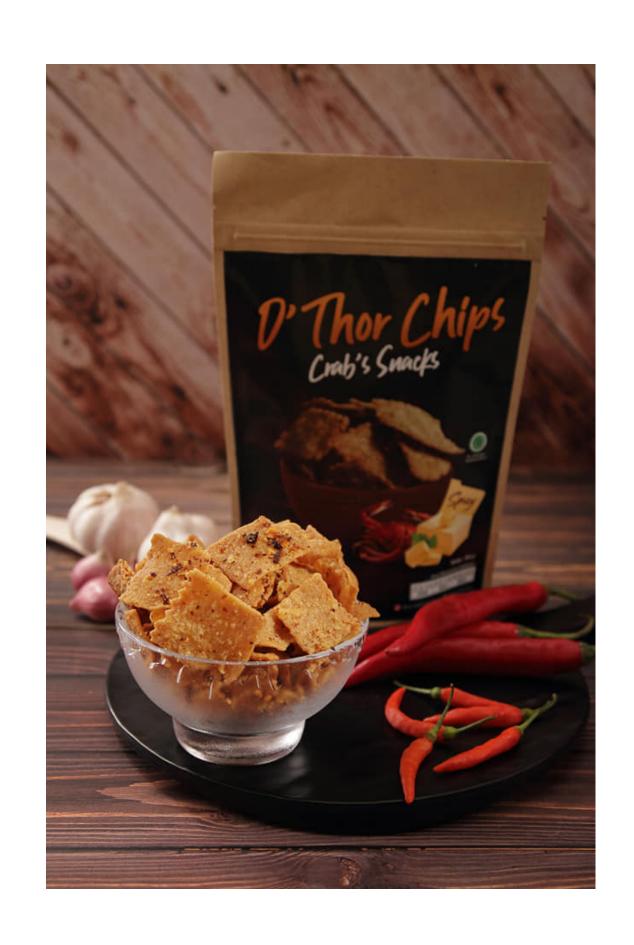

# D'THOR CHIPS

Snack made from crab, has a tasty and crunchy texture

There are 2 flavors available
Original and spicy

Price IDR 15,000
/80 gr/