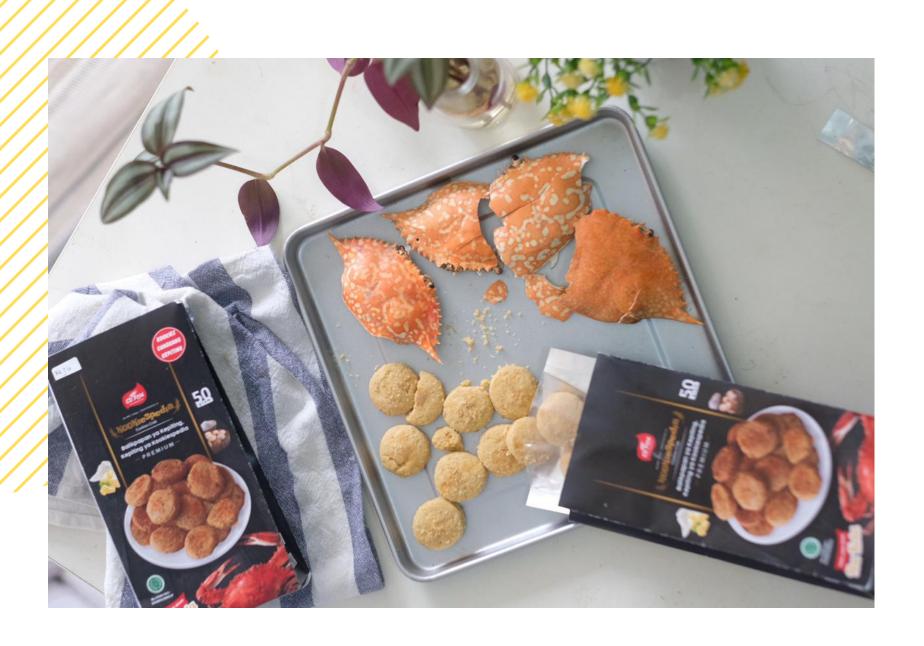

# Kookiespedia

KOOKIES ARE MADE FROM CRAB SHELLS. WE USE CRAB SHELLS
THAT WE PROCESS INTO KOOKIES. WITH A CRUNCHY TEXTURE
AND DELICIOUS TASTE. YOU CAN FEEL THE SENSATION OF A
CRAB SHELL IN EVERY BITE OF THESE KOOKIES, CAUSING A
DIFFERENT SENSATION AND TASTE

There are 2 flavors available
Original and cheese

Price IDR 25,000 //50 gr