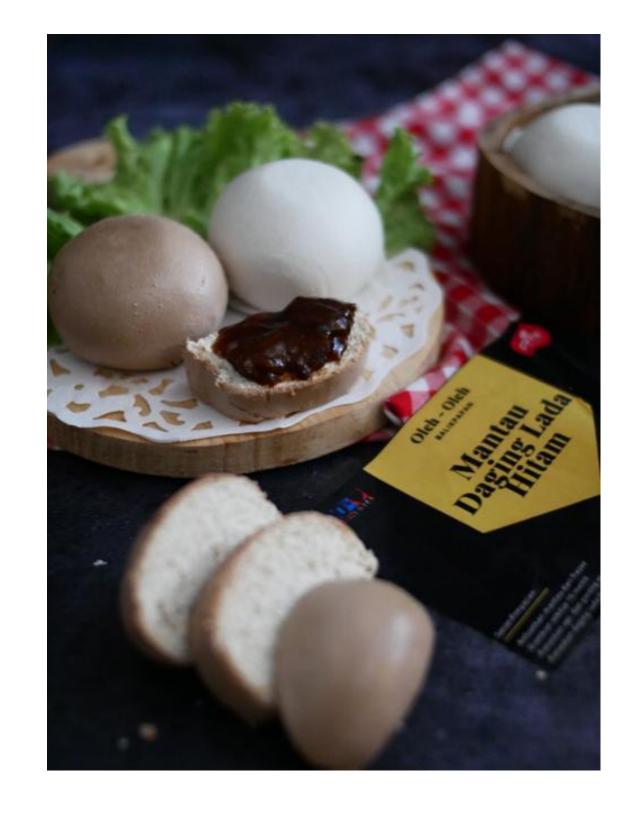

## MANTAU DAGING

Eaten with black pepper beef

Mantau is one of the typical food from Balikpapan
It looks like meatbun,
but has a different taste and texture
Mantau is crunchy on outside,
firm and soft on the inside

Original Mantau price
IDR 75.000,00 / 10 pcs
Mantau IDR. 115.000.00
10 pcs + black pepper beef