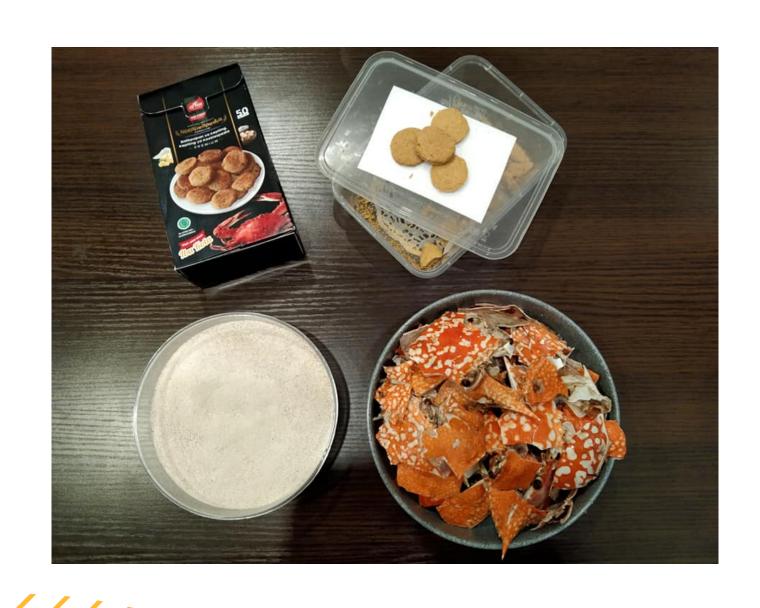

# Kookiespedia

KOOKIES ARE MADE FROM CRAB SHELLS. WE USE CRAB SHELLS
THAT WE PROCESS INTO KOOKIES. WITH A CRUNCHY TEXTURE
AND DELICIOUS TASTE. YOU CAN FEEL THE SENSATION OF A
CRAB SHELL IN EVERY BITE OF THESE KOOKIES, CAUSING A
DIFFERENT SENSATION AND TASTE

There are 2 flavors available
Original and cheese

Price IDR 25,000 //50 gr