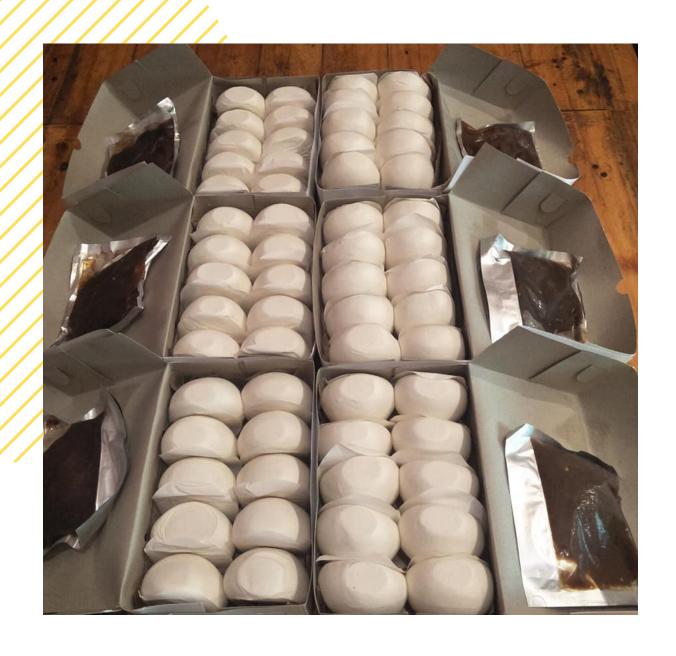

## MANTAU DAGING

Eaten with black pepper beef

Mantau is one of the typical food from Balikpapan
It looks like meatbun,
but has a different taste and texture
Mantau is crunchy on outside,
firm and soft on the inside

Original Mantau price
IDR 75.000,00 / 10 pcs
Mantau IDR. 115.000.00
10 pcs + black pepper beef